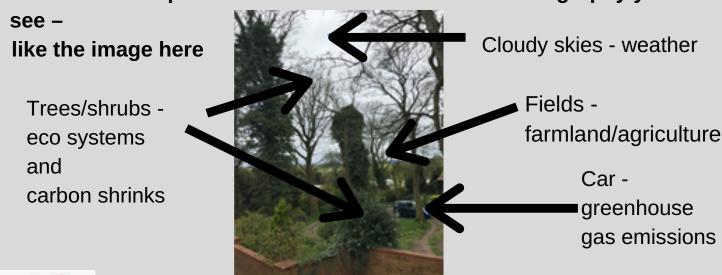

## What Geography exists from your bedroom window?

· Draw or take a photo and annotate it to show the Geography you can