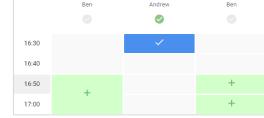

#### Step 5b (Manual): Book Appointments

Click any of the green cells to make an appointment. Blue cells signify where you already have an appointment. Grey cells are unavailable.

To change an appointment, delete the original by hovering over the blue box and clicking *Delete*. Then choose an alternate time. Once you're finished booking all appointments, at the top of the page in the alert box, press *click here* to finish the booking process.