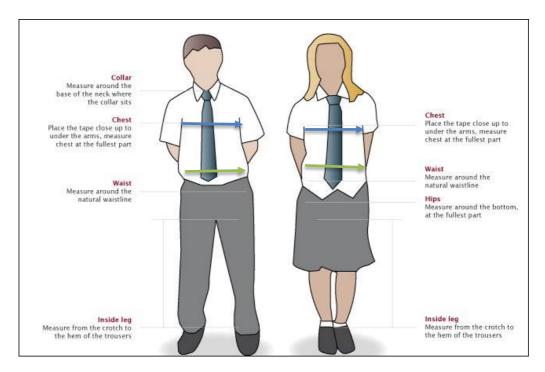

#### Where do I need to measure?

## Chest measurement needed for correct fit on:

Polo shirt, Sweatshirt, PE T-shirts and Hooded tops/Rugby shirts

- Place tape measure under the arms and measure the chest all the way around the body
- There is no need to add extra on to the measurement as the garments are designed to fit that body size

Write down your chest measurement and look at the size charts to help you select the correct sized garment.