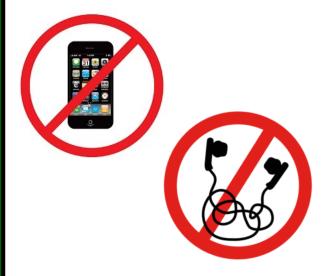

g the school's identity amongst our students and within the community. Full and smart uniform also reflects the strong work ethic expected of all our students.

- Meadowhead sweatshirt
- Meadowhead polo shirt
- Plain black trousers or skirt with black tights
- Plain black leather or leather look shoes
- X No trainers or canvas shoes
- 🔀 No jeans of any kind
- No jogging bottoms, leggings or shorts
- No jewellery or piercings
- No hooded tops or hats
- No make up or nail varnish
- No extreme hairstyles or colours



## Equipment

Every student is expected to provide the following basic items of equipment for every lesson:



- Black ball point pen
- Green ball point pen
- Pencil
- Ruler
- Rubber
- Sharpener
  - Scientific calculator



Mobile phones and earphones are not allowed in school



**Meadowhead School**