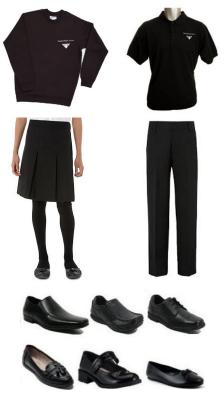

## Uniform

At Meadowhead we believe very strongly in developing and maintaining the school's identity amongst our students and within the community. Full and smart uniform also reflects the strong work ethic expected of all our students.

- Meadowhead sweatshirt
- Meadowhead polo shirt
- Plain black trousers or skirt with black tights
- Plain black leather or leather look shoes
- X No trainers or canvas shoes
- 🔀 No jeans of any kind
- No jogging bottoms, leggings or shorts
- No jewellery or piercings
- No hooded tops or hats
- No make up or nail varnish
- No extreme hairstyles or colours