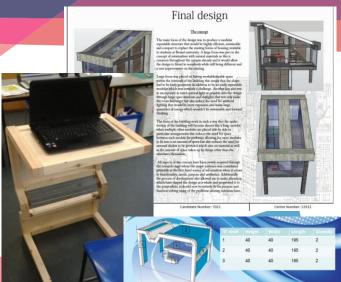

## **DESIGN**TECHNÖLOGY

At Key Stage 4 you can pick between 2 different Design & Technology subjects:

**Product Design** encourages you to design and make quality products with through a variety of practical activities using a range of materials and techniques. You will create an A3 evidence folder which will show the development of your product from initial designs to completed prototype.