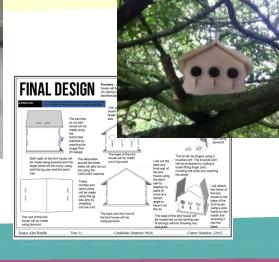

### KEY

During Year 11
Product Design
students will pick
from a range of
possible contexts
and design,
develop and
manufacture a
complex working
product.