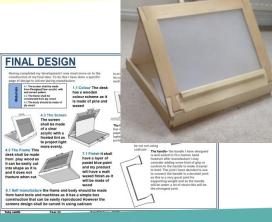

#### PRODUCT DESIGN

# **DESIGN**TECHNÖLOGY

#### KEY STAGE

Each of the Key Stage 3 projects emulate the structure of GCSE coursework or a BTEC assignment. This helps students develop the skills and knowledge for GCSE and BTEC







### KEY

During Year 11
Product Design
students will pick
from a range of
possible contexts
and design,
develop and
manufacture a
complex working
product.





### STAGES

Students who

continue into the sixth-form will build on the skills, knowledge and experience they have gained to create a more ambitious, professional and fully realised final prototype.









## **DESIGN**TECHNÖLOGY

At Key Stage 4 you can pick between 2 different Design & Technology subjects:

**Product Design** encourages you to design and make quality products with through a variety of practical activities using a range of materials and techniques. You will create an A3 evidence folder which will show the development of your product from initial designs to completed prototype.

Construction and the Built Environment is a workshop based course which is highly regarded as a college entry qualification for those who wish to follow a more practical based course. It aims