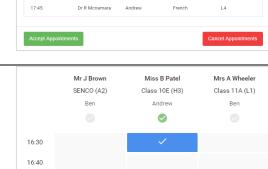

## Step 5b (Manual): Book Appointments

Click any of the green cells to make an appointment. Blue cells signify where you already have an appointment. Grey cells are unavailable.

To change an appointment, delete the original by hovering over the blue box and clicking *Delete*. Then choose an alternate time. Once you're finished booking all appointments, at the top of the page in the alert box, press *click here* to finish the booking process.