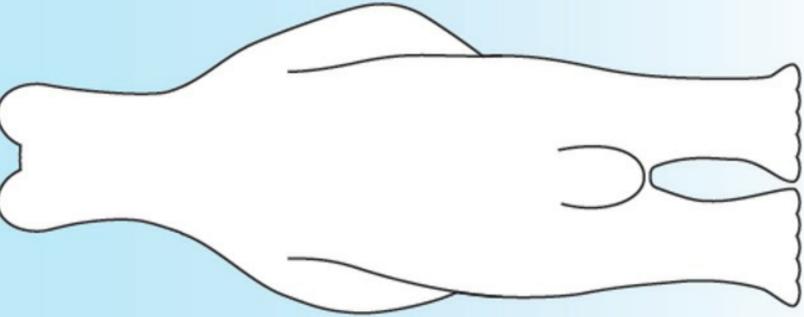

#### **DEADLINE**

Tuesday 23<sup>rd</sup> February



The best design/s will be painted directly onto the bear sculpture ready to go on the trail around Sheffield.

Competition!

The task for you is to create a design that will be painted onto the bear.

Your theme for this is...

## 'Wild and Botanical'

metcalfer@meadowhead.sheffield.sch.uk bellinghamj@meadowhead.sheffield.sch.uk

## BEAR TEMPLATE FRONT

dimensions

Holght: 2.112br Width: 78.4cm Depth: 77.7cm





# BEAR TEMPLATE BACK

Holght: 2.112m Width: 79.4cm Dopth: 77.7cm





### Examples of bears already designed











#### Sheffield artists







Kate Morgan

Wildwood paper

#### Ideas for 'Wild and Botanical'



Sheffield