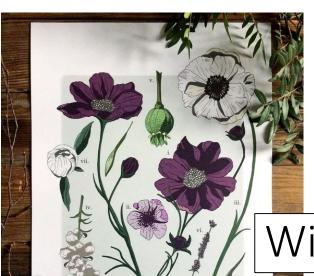

#### **DEADLINE**

Tuesday 23<sup>rd</sup> February



The best design/s will be painted directly onto the bear sculpture ready to go on the trail around Sheffield.

Competition!

The task for you is to create a design that will be painted onto the bear.

Your theme for this is...

## 'Wild and Botanical'

metcalfer@meadowhead.sheffield.sch.uk bellinghamj@meadowhead.sheffield.sch.uk

## BEAR TEMPLATE FRONT

dimensions

Holght: 2.112br Width: 78.4cm Depth: 77.7cm





# BEAR TEMPLATE BACK

Holght: 2.112m Width: 79.4cm Dopth: 77.7cm





### Examples of bears already designed











#### Sheffield artists







Kate Morgan

Wildwood paper

#### Ideas for 'Wild and Botanical'



Sheffield