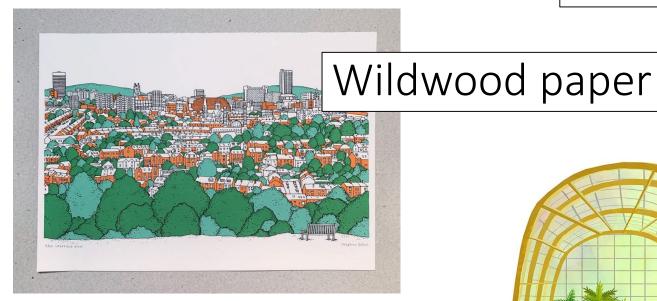

#### **DEADLINE**

Tuesday 23<sup>rd</sup> February



The best design/s will be painted directly onto the bear sculpture ready to go on the trail around Sheffield.

Competition!

The task for you is to create a design that will be painted onto the bear.

Your theme for this is...

## 'Wild and Botanical'

metcalfer@meadowhead.sheffield.sch.uk bellinghamj@meadowhead.sheffield.sch.uk

## BEAR TEMPLATE FRONT

dimensions

Holght: 2.112br Width: 78.4cm Depth: 77.7cm





# BEAR TEMPLATE BACK

Holght: 2.112m Width: 79.4cm Dopth: 77.7cm





### Examples of bears already designed











#### Sheffield artists







Kate Morgan

Wildwood paper

#### Ideas for 'Wild and Botanical'



Sheffield