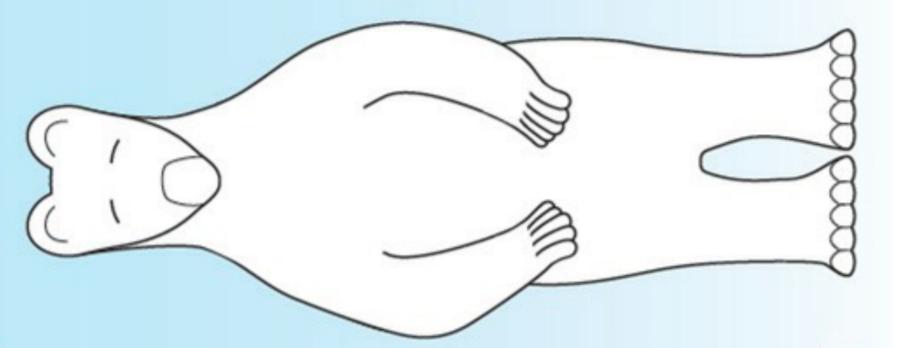

#### **DEADLINE**

Tuesday 23<sup>rd</sup> February



The best design/s will be painted directly onto the bear sculpture ready to go on the trail around Sheffield.

Competition!

The task for you is to create a design that will be painted onto the bear.

Your theme for this is...

## 'Wild and Botanical'

metcalfer@meadowhead.sheffield.sch.uk bellinghamj@meadowhead.sheffield.sch.uk

## BEAR TEMPLATE FRONT

dimensions

Holght: 2.112br Width: 78.4cm Depth: 77.7cm





# BEAR TEMPLATE BACK

Holght: 2.112m Width: 79.4cm Dopth: 77.7cm





### Examples of bears already designed











#### Sheffield artists







Kate Morgan

Wildwood paper

#### Ideas for 'Wild and Botanical'



Sheffield