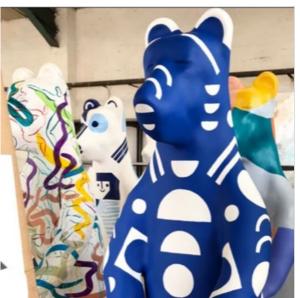

#### **DEADLINE**

Tuesday 23<sup>rd</sup> February



The best design/s will be painted directly onto the bear sculpture ready to go on the trail around Sheffield.

Competition!

The task for you is to create a design that will be painted onto the bear.

Your theme for this is...

## 'Wild and Botanical'

metcalfer@meadowhead.sheffield.sch.uk bellinghamj@meadowhead.sheffield.sch.uk

## BEAR TEMPLATE FRONT

dimensions

Holght: 2.112br Width: 78.4cm Depth: 77.7cm





# BEAR TEMPLATE BACK

Holght: 2.112m Width: 79.4cm Dopth: 77.7cm





### Examples of bears already designed











#### Sheffield artists







Kate Morgan

Wildwood paper

#### Ideas for 'Wild and Botanical'



Sheffield