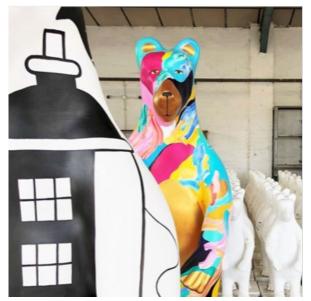

#### **DEADLINE**

Tuesday 23<sup>rd</sup> February



The best design/s will be painted directly onto the bear sculpture ready to go on the trail around Sheffield.

Competition!

The task for you is to create a design that will be painted onto the bear.

Your theme for this is...

## 'Wild and Botanical'

metcalfer@meadowhead.sheffield.sch.uk bellinghamj@meadowhead.sheffield.sch.uk

## BEAR TEMPLATE FRONT

dimensions

Holght: 2.112br Width: 78.4cm Depth: 77.7cm





# BEAR TEMPLATE BACK

Holght: 2.112m Width: 79.4cm Dopth: 77.7cm





### Examples of bears already designed











#### Sheffield artists







Kate Morgan

Wildwood paper

#### Ideas for 'Wild and Botanical'



Sheffield