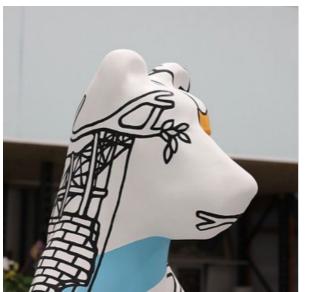

#### **DEADLINE**

Tuesday 23<sup>rd</sup> February



The best design/s will be painted directly onto the bear sculpture ready to go on the trail around Sheffield.

Competition!

The task for you is to create a design that will be painted onto the bear.

Your theme for this is...

## 'Wild and Botanical'

metcalfer@meadowhead.sheffield.sch.uk bellinghamj@meadowhead.sheffield.sch.uk

## BEAR TEMPLATE FRONT

dimensions

Holght: 2.112br Width: 78.4cm Depth: 77.7cm





# BEAR TEMPLATE BACK

Holght: 2.112m Width: 79.4cm Dopth: 77.7cm





### Examples of bears already designed











#### Sheffield artists







Kate Morgan

Wildwood paper

#### Ideas for 'Wild and Botanical'



Sheffield