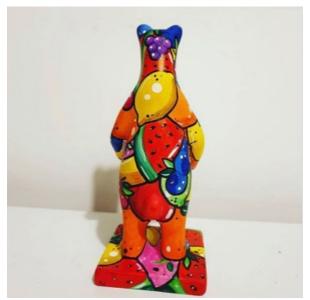

#### **DEADLINE**

Tuesday 23<sup>rd</sup> February



The best design/s will be painted directly onto the bear sculpture ready to go on the trail around Sheffield.

Competition!

The task for you is to create a design that will be painted onto the bear.

Your theme for this is...

## 'Wild and Botanical'

metcalfer@meadowhead.sheffield.sch.uk bellinghamj@meadowhead.sheffield.sch.uk

## BEAR TEMPLATE FRONT

dimensions

Holght: 2.112br Width: 78.4cm Depth: 77.7cm





# BEAR TEMPLATE BACK

Holght: 2.112m Width: 79.4cm Dopth: 77.7cm





### Examples of bears already designed











#### Sheffield artists







Kate Morgan

Wildwood paper

#### Ideas for 'Wild and Botanical'



Sheffield