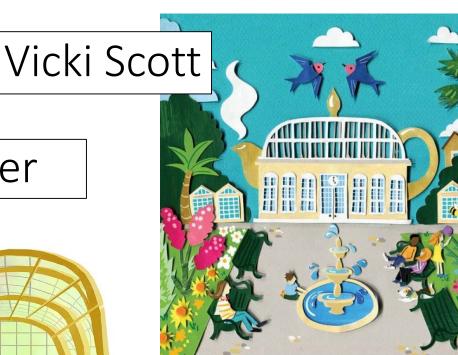

#### **DEADLINE**

Tuesday 23<sup>rd</sup> February



The best design/s will be painted directly onto the bear sculpture ready to go on the trail around Sheffield.

Competition!

The task for you is to create a design that will be painted onto the bear.

Your theme for this is...

## 'Wild and Botanical'

metcalfer@meadowhead.sheffield.sch.uk bellinghamj@meadowhead.sheffield.sch.uk

## BEAR TEMPLATE FRONT

dimensions

Holght: 2.112br Width: 78.4cm Depth: 77.7cm





# BEAR TEMPLATE BACK

Holght: 2.112m Width: 79.4cm Dopth: 77.7cm





### Examples of bears already designed











#### Sheffield artists







Kate Morgan

Wildwood paper

#### Ideas for 'Wild and Botanical'



Sheffield