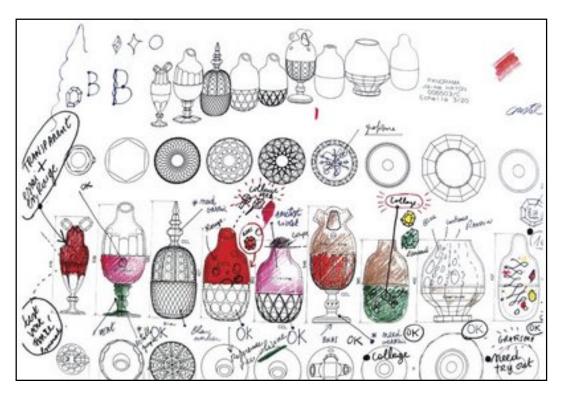

### **Initial ideas**

This is a design sheet by one of the Alessi designers.

Design your cruet sets on these 3 pages. Do a design for a salt and pepper pot or a cruet set of your choosing in each box. Add colour and annotations.