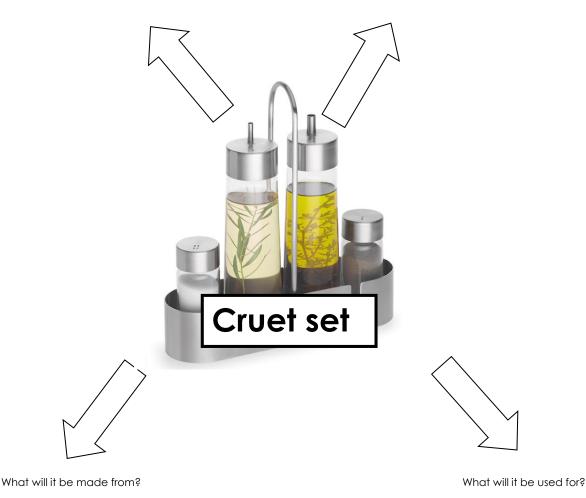

## Design brief

Alessi is a very famous Italian based design company. They design objects for the home – mainly the kitchen. You have received the project of a lifetime! Alessi want you to develop a cruet set. They already have a very broad range of collectable cruet sets mainly made in metal and plastics – they would like you to develop their ceramic range.

A cruet set usually includes salt and pepper shakers. Some also include other items, such as oil and vinegar bottles or dispensers

# Task Analysis

• Analyse the brief set by Alessi. Use the Mind map below to make some decisions about what you would like to design.

Who am I designing it for?

What could be the theme of my cruet set?