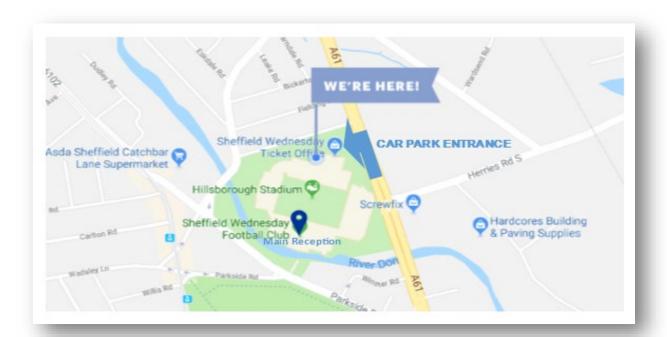

https://www.eventbrite.co.uk/e/sheffield-wednesday-education-open-days-tickets-122560061443

Venue: Sheffield Wednesday Education Hub (at the side of the Owls Megastore)

Penistone Road SHEFFIELD S6 1SW