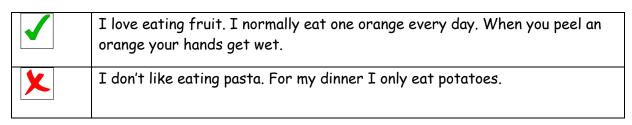

### Answer these questions:

| 1) | What food does Maggie like?           |
|----|---------------------------------------|
| 2) | What fruit does Maggie eat every day? |
| 3) | What food does Maggie not like?       |

4) What does Maggie eat for her dinner?

| Finish the following sentences:                |
|------------------------------------------------|
| 1. I always eat pasta because                  |
| 2. I always bring my camera on holiday because |
| 3. My legs are                                 |
| 4. I wear my scarf in the playground because   |
| 5. I use soap to                               |
| 6. I have a boy in my class called             |
|                                                |
|                                                |
|                                                |
|                                                |
|                                                |