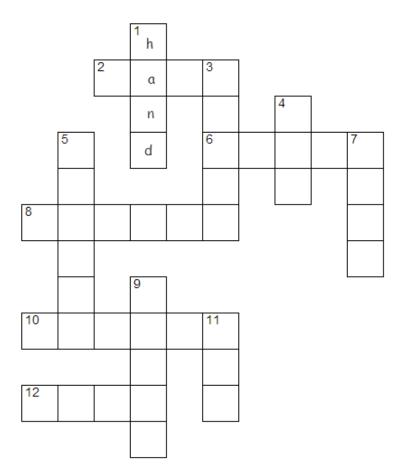

### Crossword

Read the clues and complete the crossword.

## Clues

#### Down

- 1 A part of the body. You have fingers on them.
- 3 You eat this for dinner with sauce.
- 4 The opposite of a girl.
- 5 This is a juicy fruit.
- 7 You use this to wash your hands.
- 9 You put this around your neck if you are cold.
- 11 A part of the body. You have two of them. You use them to walk.

#### Across

- 2 You turn this on if you need more light. It has a plug.
- 6 You put these on your feet before you leave the house.
- 8 You use this to take photographs.
- 10 You bring this to school. You use it in your art lesson.
- 12 You open this to enter a room.