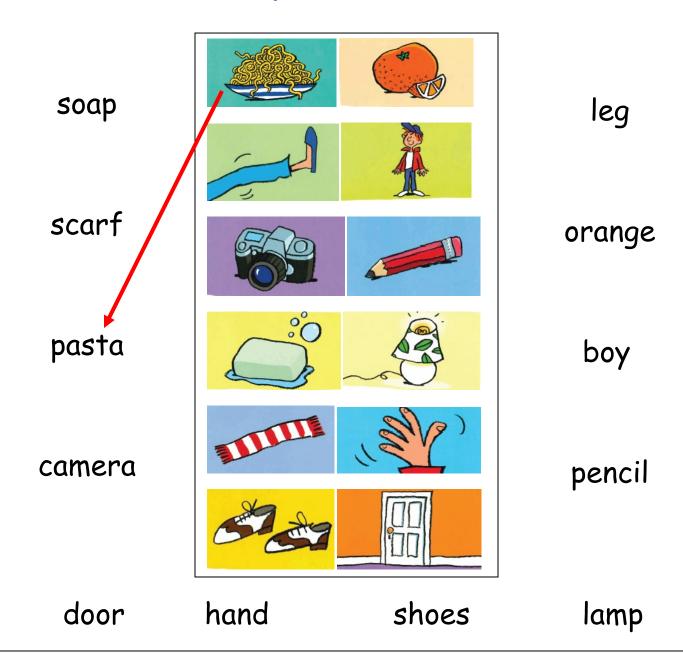

## Match the picture to the word!

- I have two legs.
- I wear a scarf when it is sunny.
- I eat pasta for dinner.
- I eat soap.

- YES / NO
- YES / NO
- YES / NO
- YES / NO

### Find the words!

# Now choose the correct

- 1) My scarf goes around my hands / neck.
- 2) I use my camera to draw / take pictures.
- 3) I have two / three legs.
- 4) The lamp is big / small.
- 5) Oranges are sweet / sour.
- 6) I put shoes on my head / feet.
- 7) My brother is a boy / girl.
- 8) The door is a circle / rectangle.