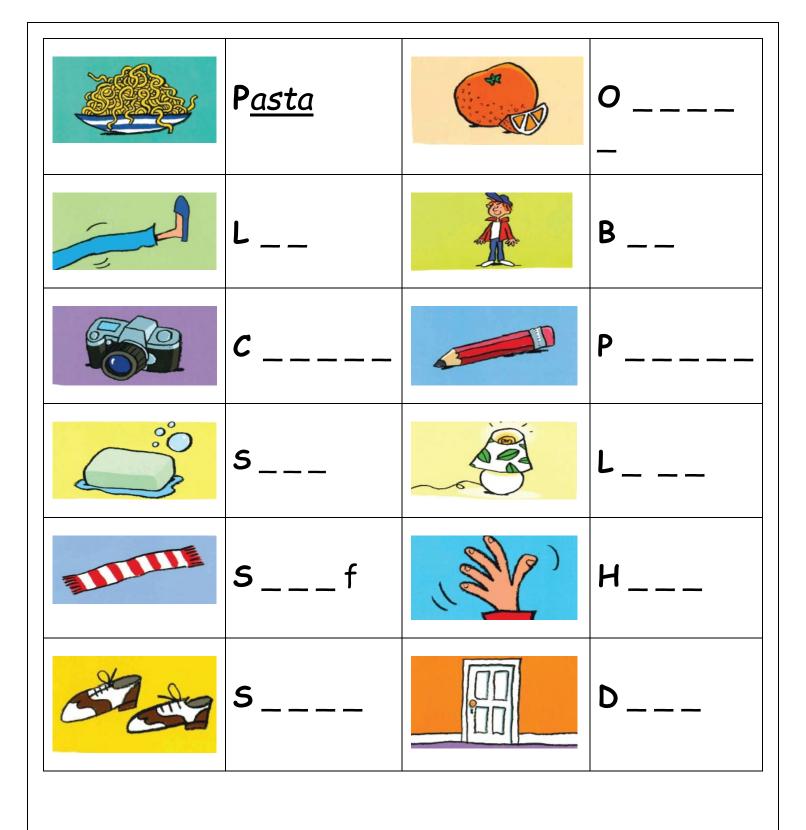

### Find the words!

### Crossword

Read the clues and complete the crossword.

## Clues

#### Down

- 1 A part of the body. You have fingers on them.
- 3 You eat this for dinner with sauce.
- 4 The opposite of a girl.
- 5 This is a juicy fruit.
- 7 You use this to wash your hands.
- 9 You put this around your neck if you are cold.
- 11 A part of the body. You have two of them. You use them to walk.

#### Across

- 2 You turn this on if you need more light. It has a plug.
- 6 You put these on your feet before you leave the house.
- 8 You use this to take photographs.
- 10 You bring this to school. You use it in your art lesson.
- 12 You open this to enter a room.