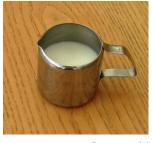

#### Picture Dictionary

a table

a chair

a tray

a jug of milk

a teapot

a knife

a fork