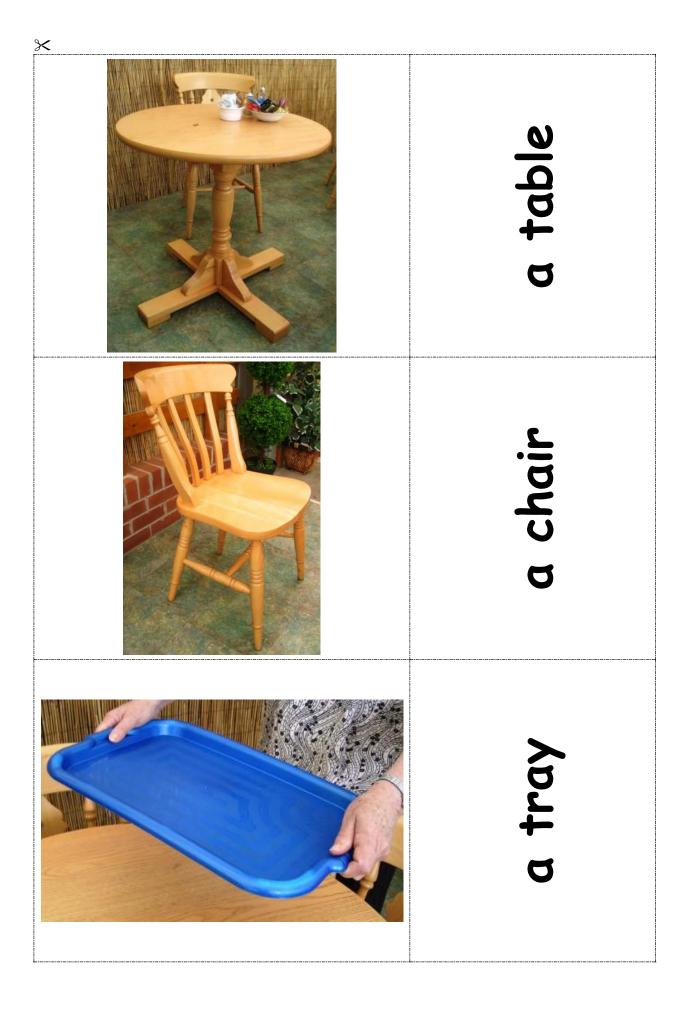

#### Picture Dictionary

a table

a chair

a tray

a jug of milk

a teapot

a knife

a fork