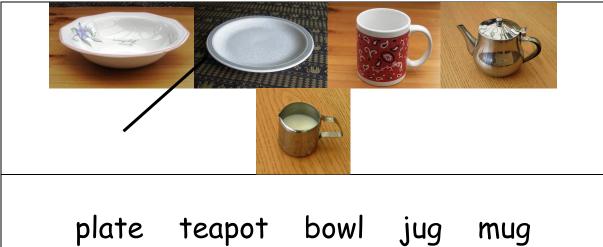

a spoon

a plate

a bowl

a mug

a cup

a saucer

a cup and saucer

Racing to English Activity 5a