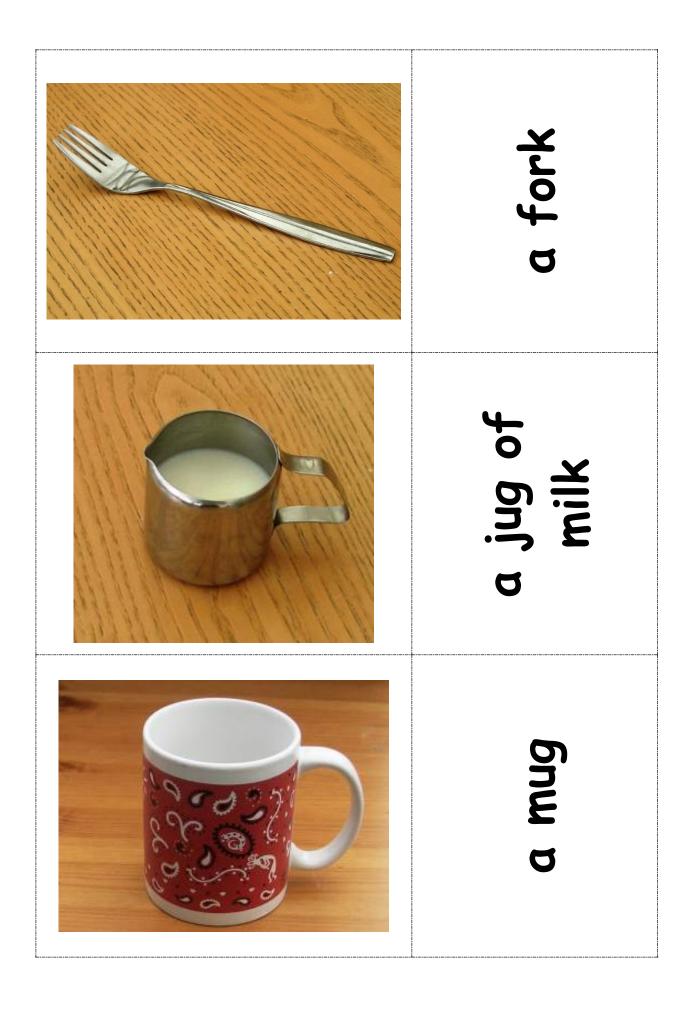

#### Picture Dictionary

a table

a chair

a tray

a jug of milk

a teapot

a knife

a fork

a spoon

a plate

a bowl

a mug

a cup

a saucer

a cup and saucer

Racing to English Activity 5a