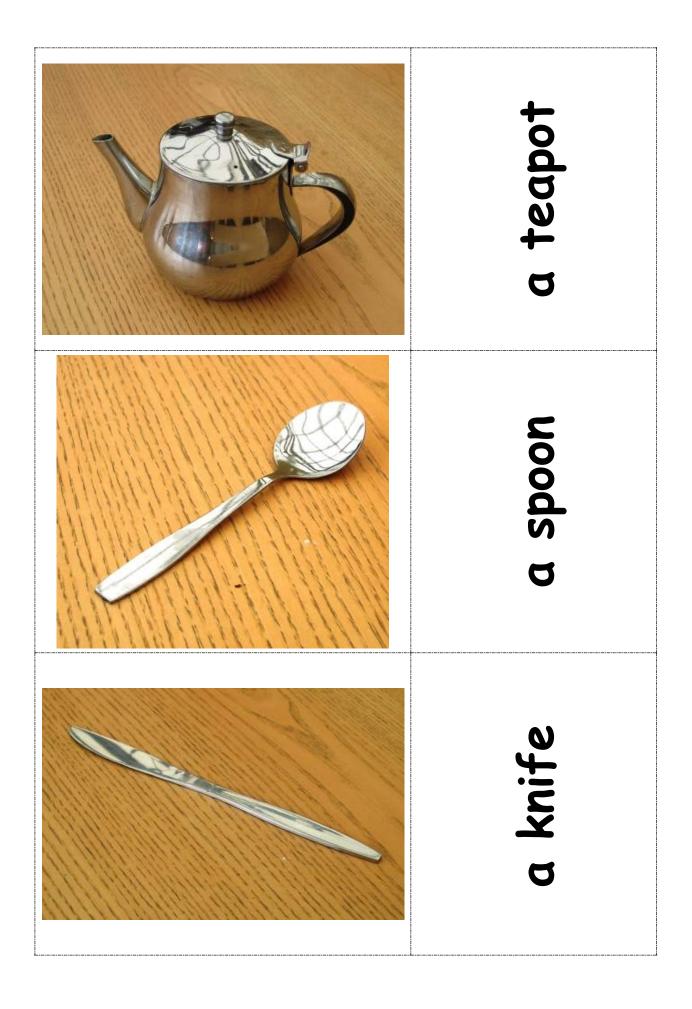

#### Picture Dictionary

a table

a chair

a tray

a jug of milk

a teapot

a knife

a fork

a spoon

a plate

a bowl

a mug

a cup

a saucer

a cup and saucer

Racing to English Activity 5a