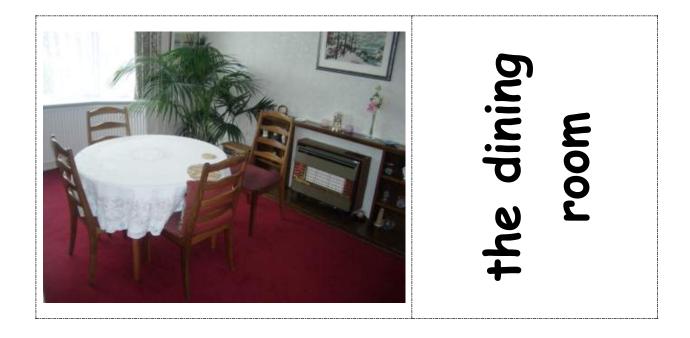

## House – dining room

#### Picture Dictionary



a table



a chair



a tray



a jug of milk



a teapot



a knife



a fork



a spoon



a plate



a bowl



a mug



a cup



a saucer



a cup and saucer

















Racing to English Activity 5a

House – dining room

Worksheet 1 copy work

| С         |  | cup<br>cup   |  |
|-----------|--|--------------|--|
|           |  | glass        |  |
| <b>9I</b> |  | glass        |  |
| pl        |  | plate        |  |
|           |  | plate        |  |
| kn        |  | knife        |  |
|           |  | knife        |  |
| f         |  | fork         |  |
|           |  | fork<br>fork |  |
| sp        |  | spoon        |  |
|           |  | spoon        |  |
| p.p.p     |  |              |  |

 $\ensuremath{\mathbb{C}}$  Gordon Ward 2010. Photocopiable only for use in the purchasing institution.

#### Racing to English Activity 5a

## House – dining room

### Worksheet 2

Draw the lines



Translate these words into your first language

| English | First l