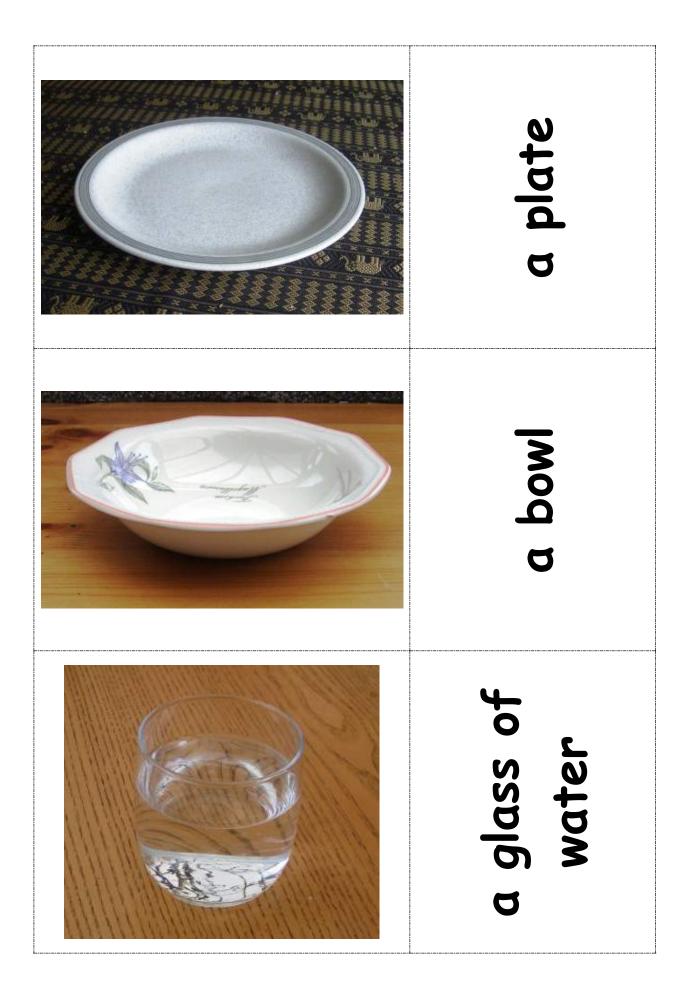

a spoon

a plate

a bowl

a mug

a cup

a saucer

a cup and saucer

Racing to English Activity 5a