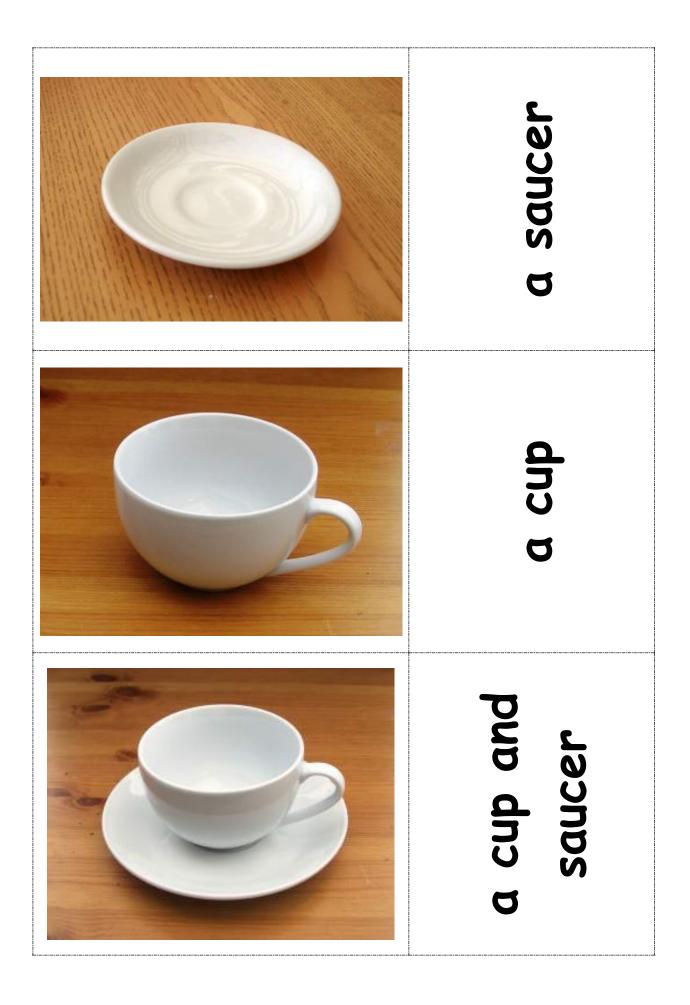

a spoon

a plate

a bowl

a mug

a cup

a saucer

a cup and saucer

Racing to English Activity 5a