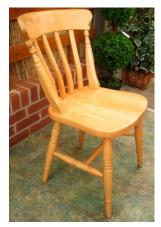

#### Picture Dictionary

a table

a chair

a tray

a jug of milk

a teapot

a knife

a fork