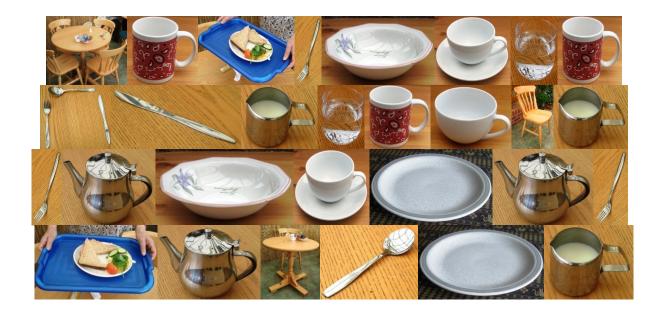

#### Picture Dictionary

a table

a chair

a tray

a jug of milk

a teapot

a knife

a fork

a spoon

a plate

a bowl

a mug

a cup

a saucer

a cup and saucer

Racing to English Activity 5a