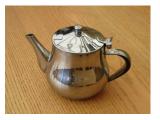

#### Picture Dictionary

a table

a chair

a tray

a jug of milk

a teapot

a knife

a fork