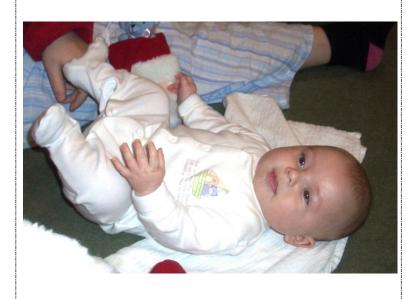

# a baby

# a baby

| Racing to I |          | People | Worksheet 1<br>copy work |
|-------------|----------|--------|--------------------------|
| L           |          | baby   |                          |
| D           |          | baby   |                          |
| 7           |          | boy    |                          |
| b           | FARINS B | boy    |                          |
|             |          | girl   |                          |
| 9           |          | girl   |                          |
| m           |          | man    |                          |
|             |          | man    |                          |
| 14/         |          | woman  |                          |
| W           |          | woman  |                          |