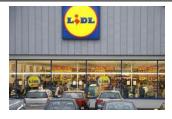

#### **Across**

- 2- This is what you use to buy things.
- 3- This is to dry yourself after a shower.
- 5- The big place where you buy food.

Lidl and Aldi are two new supermarkets to come to the UK. Before the main supermarkets were Tesco and Sainsbury's. Then Asda and Morrisons became more popular.

Lidl is the most popular supermarket in North London.

This year Lidl has made £52 million this year. Aldi has made £49 million.

#### Answer the questions below:

- 1) What are the names of the new supermarkets?
- 2) What are the names of the main supermarkets?
- 3) Which supermarket is the most popular in North London?
- 4) Which supermarket has made £49 million? \_\_\_\_\_
- 5) How much money has Lidl made?