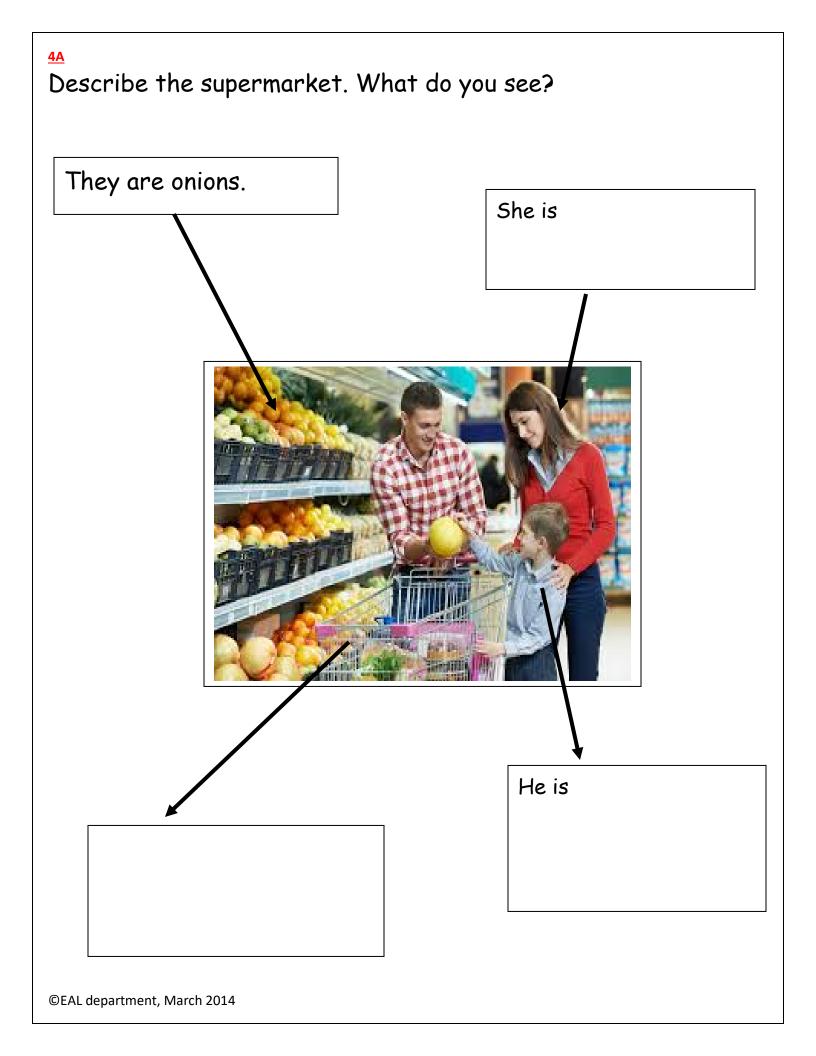

Sainsbury's. Then Asda and Morrisons became more popular.

Lidl is the most popular supermarket in North London.

This year Lidl has made £52 million this year. Aldi has made £49 million.

#### Answer the questions below:

- 1) What are the names of the new supermarkets?
- 2) What are the names of the main supermarkets?
- 3) Which supermarket is the most popular in North London?
- 4) Which supermarket has made £49 million? \_\_\_\_\_
- 5) How much money has Lidl made?

## Choose the correct word:

- In my country there are / there aren't many different supermarkets.
- I use soap / toothpaste to clean my teeth.
- Football players normally have <u>a lot / little</u> money.
- I have one hand / mouth.
- I go to the dentist if my teeth hurt / are ok.
- When I go swimming I need a towel / pen.